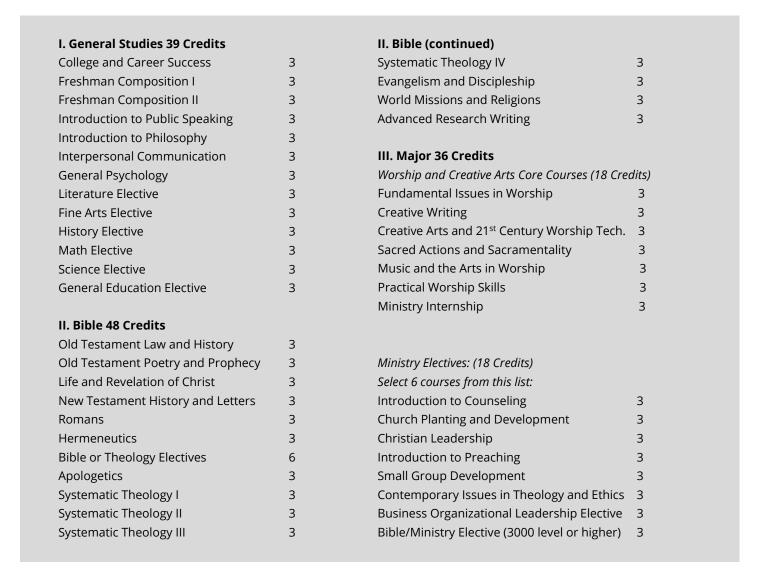

#### **Major Requirements (Total Required Credits: 123)**

# **Bachelor of Arts Ministry, Worship and Creative Arts Concentration** Suggested Four-Year Schedule:

| SLS 1501                                                                                   | ar Fall Semester 15 Credits College and Career Success                                                                                                     | 3                     | SPC 1300                                                                       | ear Spring Semester 15 Credits Interpersonal Communication                                                                  |  |
|--------------------------------------------------------------------------------------------|------------------------------------------------------------------------------------------------------------------------------------------------------------|-----------------------|--------------------------------------------------------------------------------|-----------------------------------------------------------------------------------------------------------------------------|--|
| GNMN 1302                                                                                  | Evangelism and Discipleship                                                                                                                                | 3                     | MISS 1301                                                                      | World Missions and Religions                                                                                                |  |
| BIBL 1311                                                                                  | Old Testament Law and History                                                                                                                              | 3                     | BIBL 1322                                                                      | Old Testament Poetry and Prophecy                                                                                           |  |
| ENC 1101                                                                                   | Freshman Composition I                                                                                                                                     | 3                     | ENC 1102                                                                       | Freshman Composition II                                                                                                     |  |
| MJEL 2000                                                                                  | Ministry Elective                                                                                                                                          | 3                     | PSY 1012                                                                       | General Psychology                                                                                                          |  |
| Sophomore \                                                                                | ear Fall Semester 15 Credits                                                                                                                               |                       | Sophomore \                                                                    | Year - Spring Semester 15 Credits                                                                                           |  |
| BIBL 2331                                                                                  | Hermeneutics                                                                                                                                               | 3                     | BIBL 2321                                                                      | New Testament History and Letters                                                                                           |  |
| BIBL 2301                                                                                  | Life and Revelation of Christ                                                                                                                              | 3                     | BTEL 2000                                                                      | Bible or Theology Elective                                                                                                  |  |
| SPC 1608                                                                                   | Introduction to Public Speaking                                                                                                                            | 3                     | SCEL 2000                                                                      | Science Elective                                                                                                            |  |
| LTEL 2000                                                                                  | Literature Elective                                                                                                                                        | 3                     | HSEL 2000                                                                      | History Elective                                                                                                            |  |
| MJEL 3000                                                                                  | Creative Arts Elective                                                                                                                                     | 3                     | MJEL 2000                                                                      | Ministry Elective                                                                                                           |  |
| Junior Year F<br>THEO 3301<br>BIBL 3000<br>GEEL 3000<br>PHI 1010<br>MJEL 3000              | all Semester 15 Credits Systematic Theology I Bible or Theology Elective General Education Elective Introduction to Philosophy Creative Arts Elective      | 3<br>3<br>3<br>3      | Junior Year S<br>THEO 3302<br>MTEL 3000<br>FAEL 1000<br>MJEL 3000<br>MJEL 3000 | Spring Semester 15 Credits Systematic Theology II Math Elective Fine Arts Elective Creative Arts Elective Ministry Elective |  |
| Senior Year F<br>THEO 4321<br>THEO 4311<br>MJEL 3000<br>WOR 4331<br>MJEL 3000<br>MJEL 3000 | Fall Semester 18 Credits Systematic Theology III Apologetics Creative Arts Elective Practical Worship Skills Practicum Ministry Elective Ministry Elective | 3<br>3<br>3<br>3<br>3 | Senior Year S<br>THEO 4331<br>BIBL 4301<br>ENC 4313<br>MJEL 3000<br>GNMN 4011  | Spring Semester 15 Credits Systematic Theology IV Romans Advanced Research Writing Ministry Elective Ministry Internship    |  |